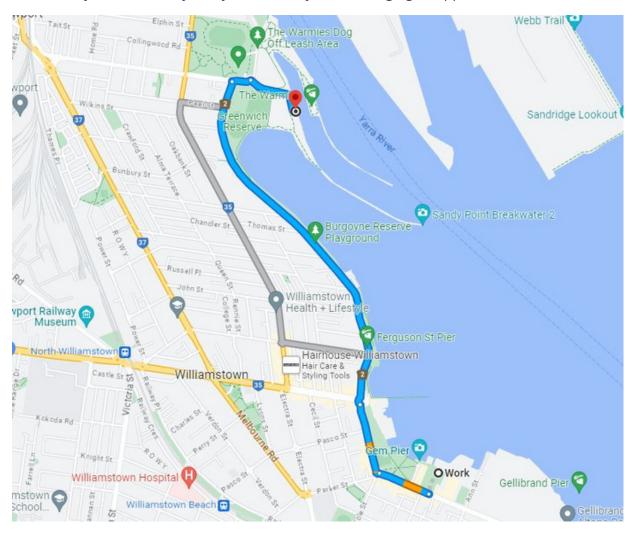

## **SUPPORT BOATS - LIPTON CUP REGATTA 2023**

It is preferred that support boats are launched from the nearby Warmies launch ramp. However, if required, crane launching is available provided certified lifting gear is utilised.

https://www.boating.vic.gov.au/ramps/a157F000001P6ULQA0

Boats may be berthed at RYCV on Saturday night with fuel available by arrangement with the Regatta office.

Support boat trailers may be stored at the BAE car park with the carpark being secured on Saturday evening.